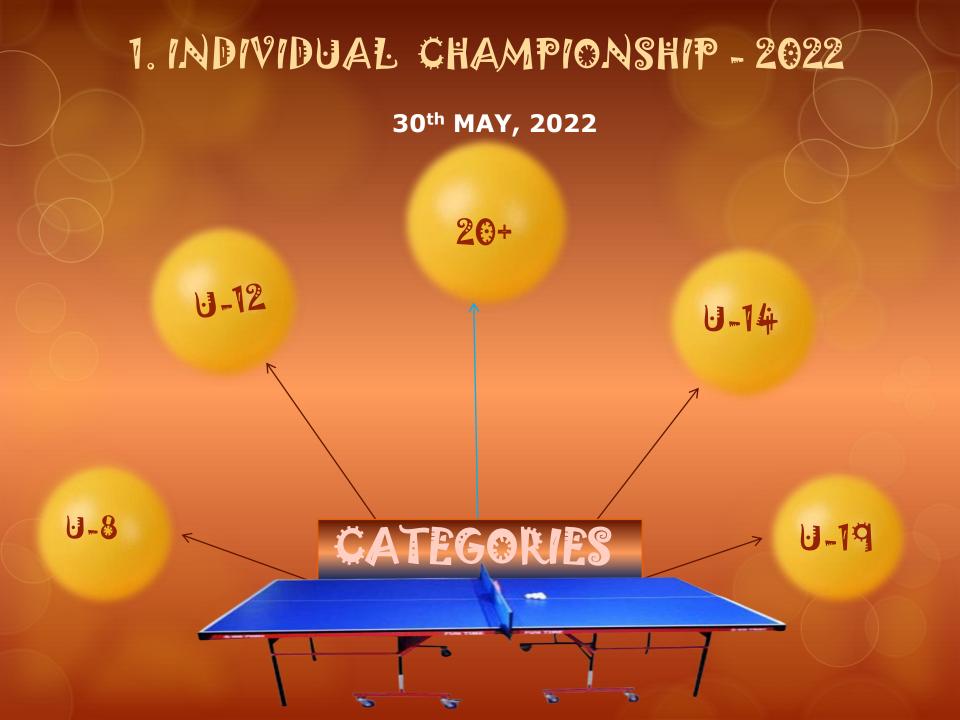

# GAME PATTERN

UNDER 19/20+

O LEAGUE/ SEMI

O FINALS

BEST OF SEVEN

BEST OF THREE

UNDER 8/12/14

O LEAGUE SEMIS BEST OF THREE

O FINALS

BEST OF FIVE